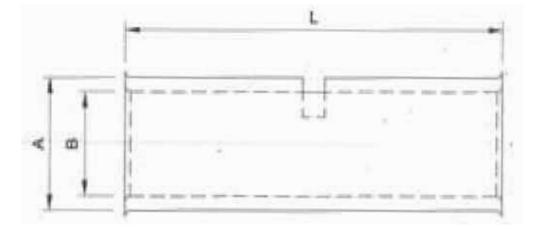

## Technical Drawing (not to scale)

## **Specification**

Size: Material: Colour Certificate Dimensions 25mm2 Tin Plated Copper Silver n/a OD: 9.0mm. ID: 7.0mm2. L: 35mm

The information contained in this document is correct to the best of our knowledge at the time of printing. However, specifications may change at any time without notice.