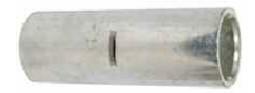

## Part No. 0-008-40

Heavy Duty Butt Splice Connector

Durite's Heavy Duty Butt Splice Connector. Used to connect or splice two wires to lengthen, change or repair an electrical circuit. Suitable for Automotive, Marine, Commercial and Industrial Applications.

Size: 25mm2 Material: Tin Plated Copper